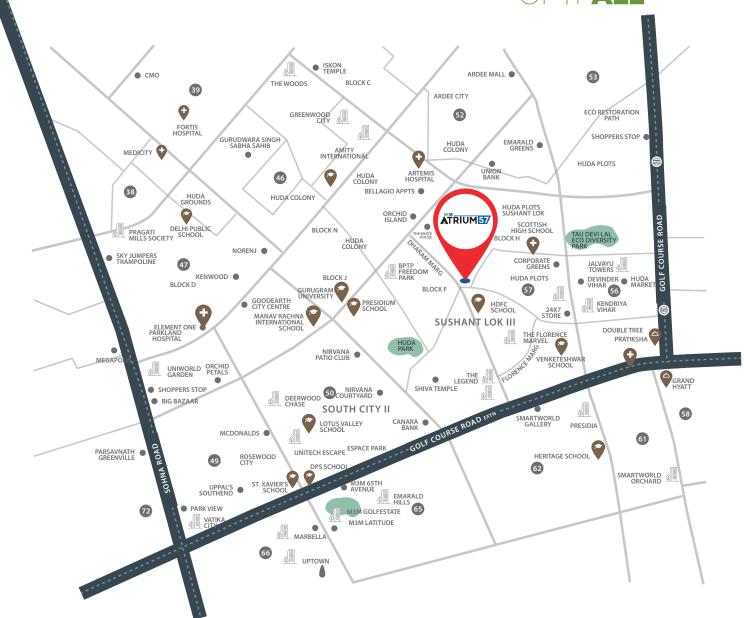

### THE HEA

No matter which part of Gurugram you approach it from, it's easy and quick to reach. All roads lead to M3M Atrium57.

5 mins drive from Golf Course Road

Less than a min drive from Golf Course Road Extn.

10 mins drive from Rajiv Chowk

25 mins drive from the International Airport

A stone's throw away from Renowned Hospitals & Schools

### Summoned by Premium Residential Catchment

Derwood Gurgaon, Kenwood, M3M Golfestate, M3M Latitude, M3M Skycity, M3M Heights, Marbella Villas, Unitech Escape, Golfestate, South City, and many more...

### Commercial and Corporates in the Vicinity

Gurugram University, Artemis Hospital, Scottish High School, Genpact, Splendid Trade Tower, Pepsico, Pioneer Towers, and many more..

AN ALL-IN-ONE