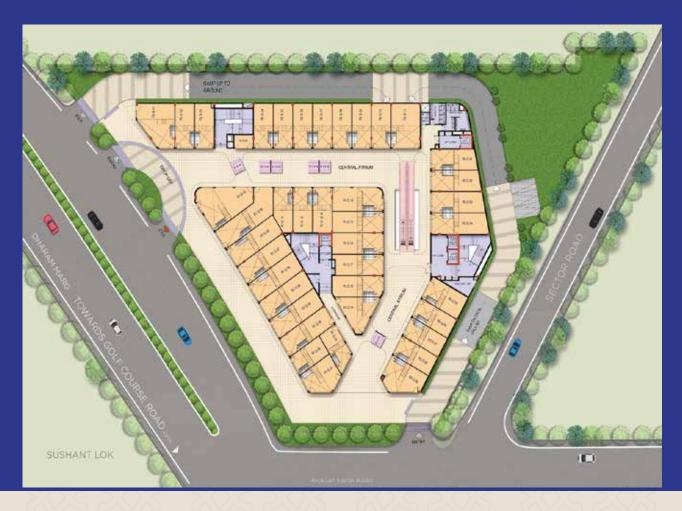

### CRAFTED SITE

- A retail masterpiece spanning across .57 hectare of land
- Three side access assuring high visibility
- An affluent catchment with 1.87 lakhs residents
- · Wide atrium providing great shop frontage exposure

## DELIGHT

A distinctive fusion of Shop-Cum-Office and High-Street Retail

All retail units facing the road or central atrium

Triple-Height Retail SCOs with Customizable Levels

**Strong Catchment** 

Wide Atrium for Flawless Connectivity

- Wide atrium for flawless connectivity
- Unique channels providing adjustable floor levels
- Separate pedestrian & vehicular movement
- Direct connectivity for vehicles going to hypermarket on lower ground floor
- High-speed elevators & escalators for maximum connectivity to all floors