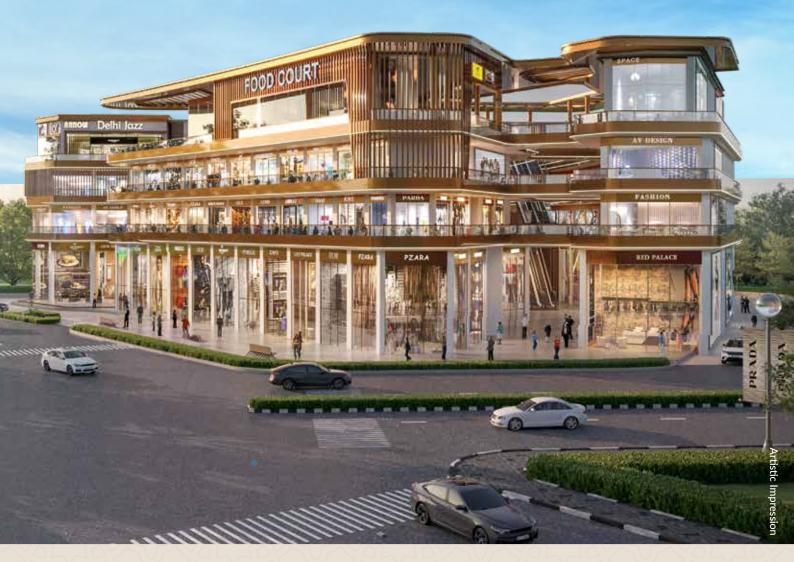

## ATRIUM 57

M3M Atrium57 is not just a trendy high street, but a hub of your retail and recreational desires. The grand facade only reveals a fraction of the indulging world of shopping, food and workspace that lies inside.

- Two-level basement accommodating parking facility
- Hypermarket on the lower ground floor for every convenience
- Triple-height SCOs on the ground floor
- High-end boutique retail stores on the first floor
- Multi-cuisine restaurants & food court on 2<sup>nd</sup> & 3<sup>rd</sup> floor

# DELECTABLE DELIGHTS

F&B is the essence of a good life. And at M3M Atrium57, this goodness to life is manifested through the plethora of F&B & retail zones created at all levels. With F&B enabled units, this unique high street format has expansive food court with multiple offerings with gourmet delicacies across two levels.