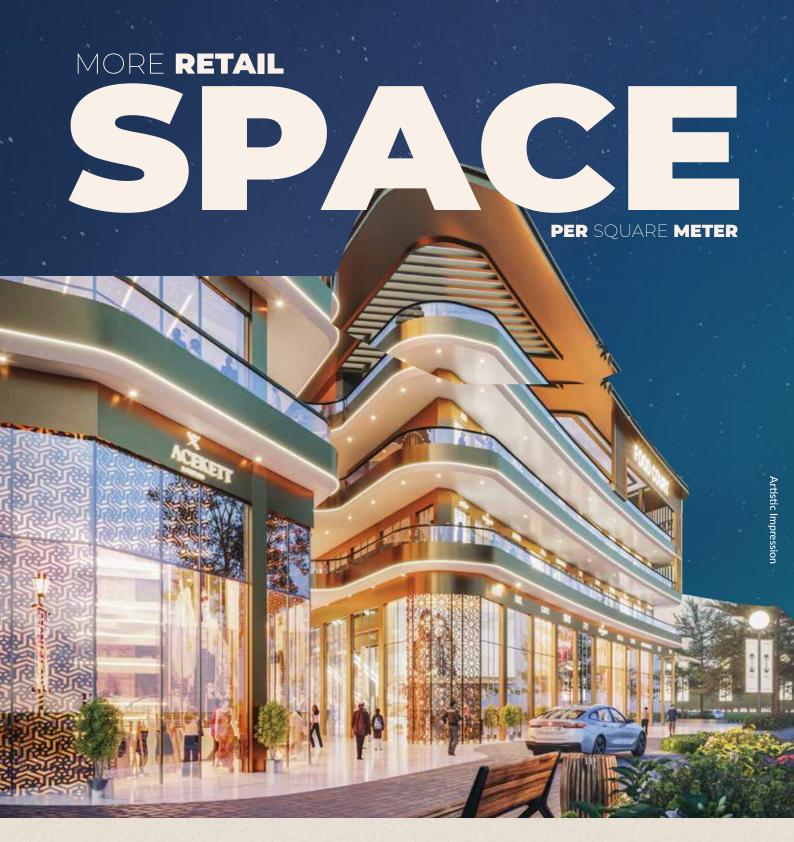

### CRAFTED SITE

- A retail masterpiece spanning across .57 hectare of land
- Three side access assuring high visibility
- An affluent catchment with 1.87 lakhs residents
- · Wide atrium providing great shop frontage exposure

Surrounded by HNI Catchment of 1.87 Lakh Residents

An architectural innovation, which optimises more carpet area within retail units

Introducing for the 1st time-Customisable Levels, where all services will run behind the shop signage